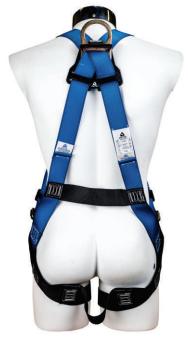

## MODEL:

Features

Fall arrest harness. It features a dorsal "D" ring as fall arrest element, pass through buckles at chest and for leg adjustment.

Materials

1 ¾" polyester webbing Stamped steel ironwork 100% polyester thread